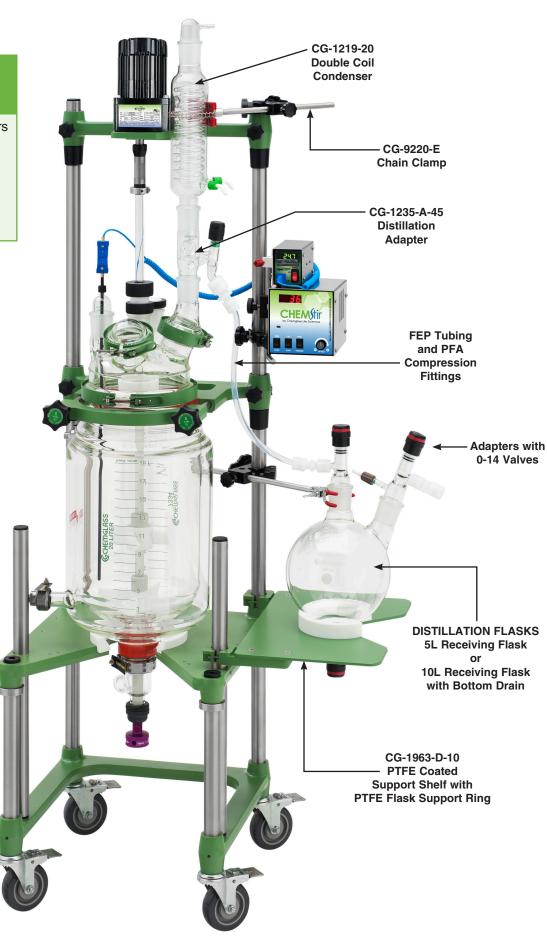

## AVAILABLE CUSTOM OPTIONS FOR 10/20L REACTORS

- Higher Efficiency Condensers
- Diagonal Distillation Setups
- Jacketed RBF Receivers
- Cylindrical Style Receivers
- Separate Receiver Cart Systems

CG-1965-D DISTILLATION KIT FOR 10 and 20L PROCESS REACTOR SYSTEM
Distillation kit for Chemglass 10 and 20L reactor systems. Supplied complete with support shelf to fit CG-1965-X style frame and the components highlighted in the photo below. This add-on kit makes it easy to convert any of our standard reactors over to a complete distillation system. PLEASE NOTE: REACTOR SYSTEM MUST BE PURCHASED SEPARATELY

## **DISTILLATION KIT ADD-ON FOR EXISTING 10, 15 OR 20L REACTOR SYSTEMS:**

| Part<br>Number | Description                          | Receiving<br>Flask<br>Capacity |  |
|----------------|--------------------------------------|--------------------------------|--|
| CG-1965-D-110  | Distillation Shelf and Glassware Kit | 5L                             |  |
| CG-1965-D-120  | Distillation Shelf and Glassware Kit | 10L                            |  |

| Standard Components Supplied With Distillation Kits: |     |               |                                                             |  |
|------------------------------------------------------|-----|---------------|-------------------------------------------------------------|--|
| No.                                                  | Qty | Part No.      | Description                                                 |  |
| 1                                                    | 1   | CG-1946-D-50  | 200mm, 5 neck Lid, 45/50 CN,<br>2- 60mm Duran Side Necks    |  |
| 2                                                    | 1   | CG-1965-D-205 | Adapter, 60mm to 45/50, Angled                              |  |
| 3                                                    | 1   | CG-1235-A-45  | Adapter, Distillation 45/50                                 |  |
| 4                                                    | 1   | CG-1219-20    | Condenser, Double Coil, 45/50                               |  |
| 5                                                    | 2   | CG-3002-L-45  | Stopper, 45/50                                              |  |
| 6                                                    | 1   | CG-1014-45    | Adapter, Inlet, 45/50                                       |  |
| 7                                                    | 2   | CG-9253-10    | Kwik Clamp                                                  |  |
| 8                                                    | 1   | CG-9220-E-01  | Chain Clamp, 12"                                            |  |
| 9                                                    | 2   | CG-149-01     | 60mm Dome                                                   |  |
| 10                                                   | 2   | CG-141-T-11   | 60mm Quick Clamp                                            |  |
| 11                                                   | 2   | CG-147-80     | 60mm Perflouro O-ring                                       |  |
| 12                                                   | 1   | CG-1975-22    | 3/4 to 1/2 Compression Fitting                              |  |
| 13                                                   | 2   | CG-1975-21    | 1/2 to 1/2 Compression Fitting                              |  |
| 14                                                   | 1   | CG-9205-E-10  | Clamp, 3-finger, 12"                                        |  |
| 15a                                                  | 1   | CG-1965-D-220 | 5L receiving flask, 2 Neck, 45/50 (for 10L reactor system)  |  |
| 15b                                                  | 1   | CG-1965-D-225 | 10L receiving flask, 2 Neck, 45/50 (for 20L reactor system) |  |
| 16                                                   | 1   | CG-1965-D-210 | Adapter, Distillation, 45/50 to 0-14 Valve                  |  |
| 17                                                   | 1   | CG-1965-D-215 | Adapter, Distillation, Vent, 45/50 to 0-14 Valve            |  |
| 18                                                   | 1   | CG-1963-D-10  | Shelf, Distillation                                         |  |
| 19                                                   | 1   | CG-1975-03    | FEP Tubing; 1/2" OD x 3/8" ID x 10ft Long                   |  |