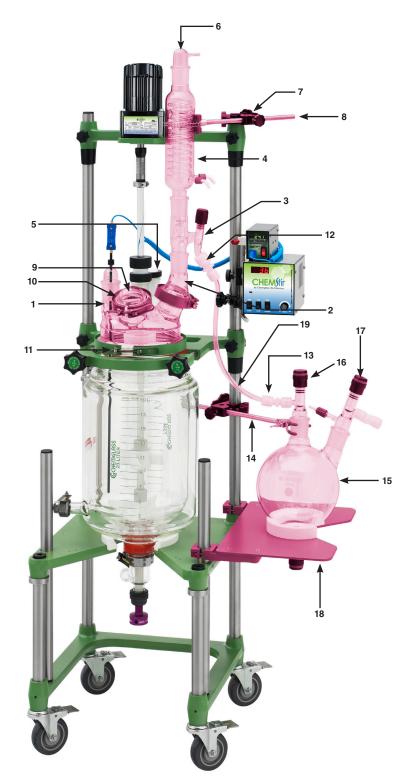

| Standard Components Supplied With Distillation Kits: |     |               |                                                             |  |
|------------------------------------------------------|-----|---------------|-------------------------------------------------------------|--|
| No.                                                  | Qty | Part No.      | Description                                                 |  |
| 1                                                    | 1   | CG-1946-D-50  | 200mm, 5 neck Lid, 45/50 CN,<br>2- 60mm Duran Side Necks    |  |
| 2                                                    | 1   | CG-1965-D-205 | Adapter, 60mm to 45/50, Angled                              |  |
| 3                                                    | 1   | CG-1235-A-45  | Adapter, Distillation 45/50                                 |  |
| 4                                                    | 1   | CG-1219-20    | Condenser, Double Coil, 45/50                               |  |
| 5                                                    | 2   | CG-3002-L-45  | Stopper, 45/50                                              |  |
| 6                                                    | 1   | CG-1014-45    | Adapter, Inlet, 45/50                                       |  |
| 7                                                    | 2   | CG-9253-10    | Kwik Clamp                                                  |  |
| 8                                                    | 1   | CG-9220-E-01  | Chain Clamp, 12"                                            |  |
| 9                                                    | 2   | CG-149-01     | 60mm Dome                                                   |  |
| 10                                                   | 2   | CG-141-T-11   | 60mm Quick Clamp                                            |  |
| 11                                                   | 2   | CG-147-80     | 60mm Perflouro O-ring                                       |  |
| 12                                                   | 1   | CG-1975-22    | 3/4 to 1/2 Compression Fitting                              |  |
| 13                                                   | 2   | CG-1975-21    | 1/2 to 1/2 Compression Fitting                              |  |
| 14                                                   | 1   | CG-9205-E-10  | Clamp, 3-finger, 12"                                        |  |
| 15a                                                  | 1   | CG-1965-D-220 | 5L receiving flask, 2 Neck, 45/50 (for 10L reactor system)  |  |
| 15b                                                  | 1   | CG-1965-D-225 | 10L receiving flask, 2 Neck, 45/50 (for 20L reactor system) |  |
| 16                                                   | 1   | CG-1965-D-210 | Adapter, Distillation, 45/50 to 0-14 Valve                  |  |
| 17                                                   | 1   | CG-1965-D-215 | Adapter, Distillation, Vent, 45/50 to 0-14 Valve            |  |
| 18                                                   | 1   | CG-1963-D-10  | Shelf, Distillation                                         |  |
| 19                                                   | 1   | CG-1975-03    | FEP Tubing; 1/2" OD x 3/8" ID x 10ft Long                   |  |

**Highlighted Items** are Included in Kit